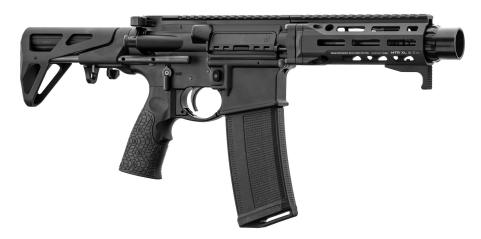

## The most compact of Daniel Defense

Super compact thanks to:

- Ultra compact AR15 platform, ideal for CQB or TSV
- its 7-inch barrel (17cm Cat.A1-reserved for the police)
- or 10 inches 25cm (cat.B 2 b) subject to authorization.
- No scratch 1: 7
- And its folding Maxim Defense stock, easy to carry.
- Lightweight and adaptable thanks to its omega rail with M-Lok interface
- Black anodized cerakote coating.
- Supplied in a polymer case with 1 10-shot magazine.
- Made in USA.

<u>DANIEL DEFENSE</u> represents the best in AR15. Praised around the world, its reputation is based on the reliability, quality and precision of its weapons.

Ultrashort platform with its 7 "barrel (reserved for law enforcement) or compact with its 10" barrel.

No 1: 7 scratch for compatibility with subsonic ammunition and use of silencers, but also supersonic ammunition.

Lacrosse Maxim Defense CQB close quarter combat.

Muzzle Device: Linear Compensator, 5 / 8x24 Thread

Grip and Rip ambidextrous cocking lever with anti-gas return device.

Lower: Mil-Spec with upgraded CNC machined flared magazine wells in 7075-T6 aluminum.

Upper: CNC-milled 7075-T6 aluminum Mil-Spec. With M-4 feed ramp and indexing marks.

cold hammered forged barrel, groove 1: 7 profile S2W chrome, phosphated, High pressure tested and MPI.

Low hardened gas borrow in 4140 steel. Direct gas borrow.

Movable cylinder head assembly: M16 Profile, Mil-Spec with Magnetic Particle Inspection, Chrome coating, Gas Key with crimped nuts.

MFR XL handguard in 6 "or 9" depending on barrel length.

Ergonomic Daniel Defense handle with soft touch coating.

Weapon delivered without red dot and lamp.

The .300 Blackout caliber is ideal for firing with a sound moderator. It is a powerful and swift ammunition at close range, whether subsonic or supersonic.