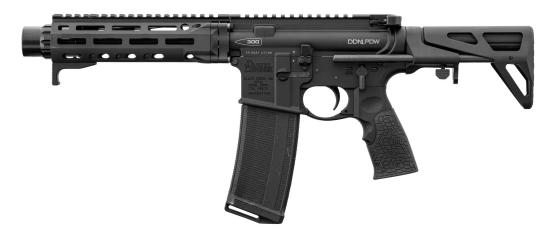

## The most compact of Daniel Defense

Super compact thanks to:

- Ultra compact AR15 platform, ideal for CQB or TSV
- its 7-inch barrel (17cm Cat.A1-reserved for the police)
- or 10 inches 25cm (cat.B 2 b) subject to authorization.
- No scratch 1: 7
- And its folding Maxim Defense stock, easy to carry.
- Lightweight and adaptable thanks to its omega rail with M-Lok interface
- Black anodized cerakote coating.
- Supplied in a polymer case with 1 10-shot magazine.
- Made in USA.

<u>DANIEL DEFENSE</u> represents the best in AR15. Praised around the world, its reputation is based on the reliability, quality and precision of its weapons.

Ultrashort platform with its 7 "barrel (reserved for law enforcement) or compact with its 10" barrel.

No 1: 7 scratch for compatibility with subsonic ammunition and use of silencers, but also supersonic ammunition.

Lacrosse Maxim Defense CQB close quarter combat.

Muzzle Device: Linear Compensator, 5 / 8x24 Thread

Grip and Rip ambidextrous cocking lever with anti-gas return device.

Lower: Mil-Spec with upgraded CNC machined flared magazine wells in 7075-T6 aluminum.

Upper: CNC-milled 7075-T6 aluminum Mil-Spec. With M-4 feed ramp and indexing marks.

cold hammered forged barrel, groove 1: 7 profile S2W chrome, phosphated, High pressure tested and MPI.

Low hardened gas borrow in 4140 steel. Direct gas borrow.

Movable cylinder head assembly: M16 Profile, Mil-Spec with Magnetic Particle Inspection, Chrome coating, Gas Key with crimped nuts.

MFR XL handguard in 6 "or 9" depending on barrel length.

Ergonomic Daniel Defense handle with soft touch coating.

Weapon delivered without red dot and lamp.

The .300 Blackout caliber is ideal for firing with a sound moderator. It is a powerful and swift ammunition at close range, whether subsonic or supersonic.