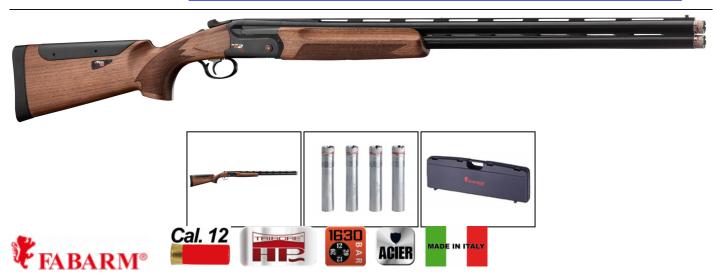

- Chambering 12/70 mm
- Canon 76 cm
- Barrel finish: Satin blackLeaky sight band 10 8 mm
- Terminal handlebar: Bradley round white
- Intermediate handlebar: yes
- Chokes included: 4 EXIS HP (SHORT MEDIUM LONG XTREME)
- Forged steel rocker
- Hinge with adjustable resistance.
- Rocker finish: Satin black with two-tone logo
- Trigger: Non-selective single trigger.
- Stock: Pistol with adjustable cheekpiece
- Stock length: 377 mm
- Shoe: HRA curved 22 mm
- Slope at the busk 35 mm Slope at the heel 45 mm.
- Wood finish: Oil sanded
- Weight: approximately 3.5 kg
- Weapon tested at 1630 BAR. Comes with an ABS suitcase