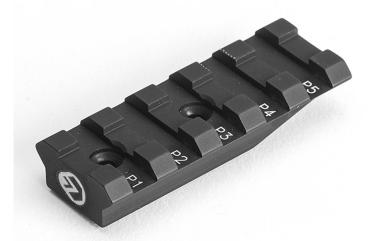

## complementary rail for victrix mounting

Le Choix des Armes https://simac.fr//en/produit-3312-complementary-rail-for-victrix-mounting

| SKU     | Designation  | French Law  | Length (cm) | Height (cm) | Weight (g) | Mounting  | MSRP               |
|---------|--------------|-------------|-------------|-------------|------------|-----------|--------------------|
| PVI0001 | Small Rail   | Vente libre | 5.5         | 1           | 18         | 21mm rail | 56.00 € incl. tax  |
| PVI0002 | Medium Rail  | Vente libre | 7.5         | 2           | 39         | 21mm rail | 85.00 € incl. tax  |
| PVI0003 | Large Rail   | Vente libre | 8.5         | 2.5         | 46         | 21mm rail | 99.00 € incl. tax  |
| PVI0004 | X-Large Rail | Vente libre | 10.4        | 3.4         | 64         | 21mm rail | 104.00 € incl. tax |

## Additional rail for the RAUC System

21mm picatinny type rail for Decumanus mounts and any mount of the RAUC system.

Rottigni Officina Meccanica, or ROME, is an Italian company located near Bergamo (Lombardy), specializing in high-end accessories for Victrix precision weapons.