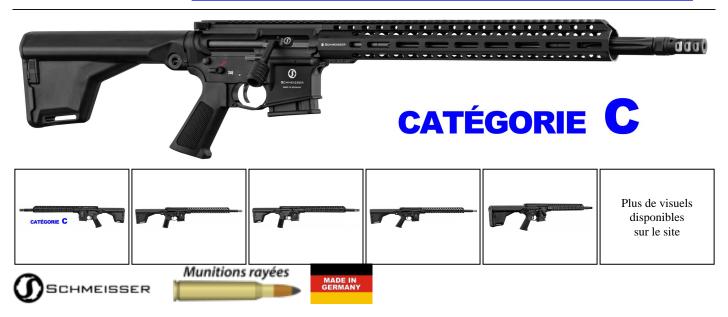

## An AR15 type Straight Pull manual repeater in category C.

## Category C weapon, possible purchase in France for people holding a hunting license, a shooting license or a Ball-Trap license!

- Caliber 222 Remington
- 18" fluted and floating barrel rifled at 1:12 twist rate
- 3 chamber muzzle brake
- Fire selector, breech catch, magazine catch and ambidextrous cocking lever
- 21 mm Milstd 1913 picatinny rail on the upper part of the Upper.
- Handguard with M-LOK fixing system
- Removable side cocking lever.
- Fixed stock with second magazine integrated in the butt
- 10 round magazine
- Delivered in a secure case with complete cleaning kit, cleaning cord, empty chamber indicator
- 5 slot picatinny rail for mounting on M-LOK system.
- Supplied with two 10 round magazines

Enjoy the design of the AR15, but in category C with its 222 Rem caliber and its Straight Pull operation.

The SP15 LMR is dedicated to precision shooting, with its floating match barrel and its IPSC-compliant NOREX muzzle brake.

Schmeisser lives up to its reputation with the SP15. The mechanics have a pleasant fluidity, a perfect adjustment of the moving parts as well as an irreproachable finish.

Its totally ambidextrous design makes it equally suitable for a right-handed or left-handed shooter.

Its Picatinny and M-LOK mounting systems allow a large number of combinations for mounting scopes, red dots or accessories.

Les prix de vente conseillés sont mentionnés à titre indicatif. Les armuriers sont libres de vendre au prix qu'ils souhaitent. Textes et photos non contractuels, sujet à modification.