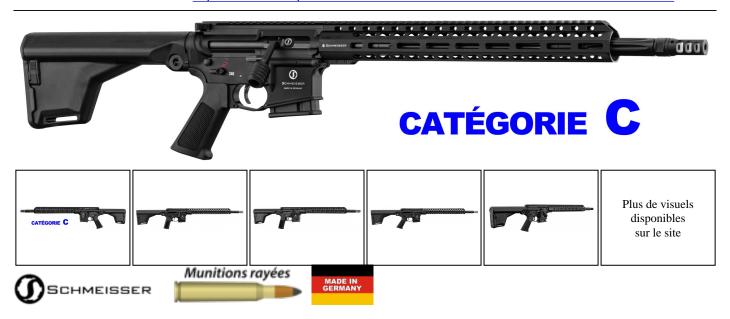

## An AR15 type Straight Pull manual repeater in category C.

## Category C weapon, purchase possible in France for people holding a hunting permit, a shooting license ora Ball-Trap license!

- Caliber 222 Remington
- 18" fluted and free-floating barrel with 1:12 pitch rifles
- 3-chamber muzzle brake
- Ambidextrous fire selector, slide catch, magazine catch and cocking lever
- 21mm Milstd 1913 Picatinny rail on the upper part of the Upper.
- Handguard with M-LOK attachment system
- Removable side cocking lever.
- Fixed stock with second magazine integrated into the heel
- 10-round magazine
- Supplied in a secure case with complete cleaning kit, cleaning cord, empty chamber indicator
- 5 slot picatinny rail for mounting on M-LOK system.
- Supplied with two 10-round magazines

Enjoy the design of the AR15, but in category C with its 222 Rem caliber and its Straight Pull operation.

The SP15 LMR is dedicated to precision shooting, with its floating match barrel and its IPSC-compliant NOREX muzzle brake.

Schmeisser lives up to its reputation with the SP15. The mechanics have a pleasant fluidity, a perfect adjustment of the moving parts as well as an irreproachable finish.

Its totally ambidextrous design makes it equally suitable for a right-handed or left-handed shooter.

Its Picatinny and M-LOK mounting systems allow a large number of combinations for mounting scopes, red dots or accessories.

Les prix de vente conseillés sont mentionnés à titre indicatif. Les armuriers sont libres de vendre au prix qu'ils souhaitent. Textes et photos non contractuels, sujet à modification.