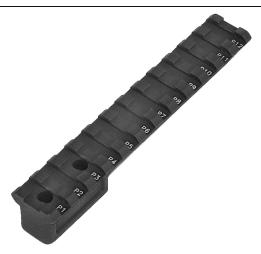

## Customize your Victrix according to your tastes or your needs!

This rail, machined on a CNC machine to STANAG 4694/ Mil Std 1913 standards, is ideal for mounting night vision equipment.

Equipped with the RAUC system for easy installation and alignment.

Made of black anodized lightweight 6082 aluminum alloy.

Dimensions: 124x21x21

Weight: 60g

■ Dimensions: 124x21x21

■ Weight: 60g

## **DIMENSIONS**

Length: 124 mm / 4.88" Width: 21 mm / 0.83" height: 21 mm / 0.83"

Weight: 60 gr.

Rottigni Officina Meccanica, or ROME, is an Italian company located near Bergamo (Lombardy), specializing in high-end accessorization of Victrix precision weapons.