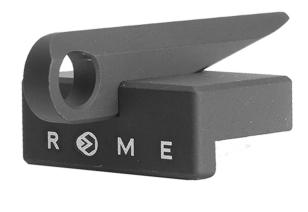

## Customize your Victrix according to your tastes or your needs!

Universal alignment system for Picatinny rail scope mounting rings.

Made of black anodized lightweight 6082 aluminum alloy.

Weight: 26g

Compatible with mounting systems mod.:

- CARDO SPORTING
- CARDO HUNTING

## Stand Dimensions

Length: 40mm / 1.57? Width: 26mm / 1.02? Height: 15.40mm / 0.61?

Rottigni Officina Meccanica, or ROME, is an Italian company located near Bergamo (Lombardy), specializing in high-end accessories for Victrix precision weapons.