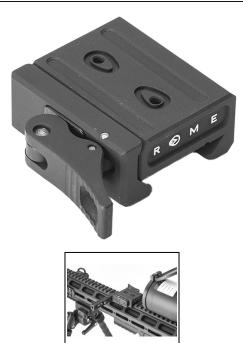

## Customize your Victrix according to your tastes or your needs!

RAUC interface with Quick-Mount for ROME accessories, for mounting on picatinny rails.

Dimensions: 40x46x18mm

Weight: 33g

RAUC: ROME Alignment Ultimate System

## Dimensions

Length: 40mm / 1.57" Width: 46mm / 1.81" Height: 18mm / 0.71" Weight: 33 g.

Rottigni Officina Meccanica, or ROME, is an Italian company located near Bergamo (Lombardy), specializing in high-end accessories for Victrix precision weapons.