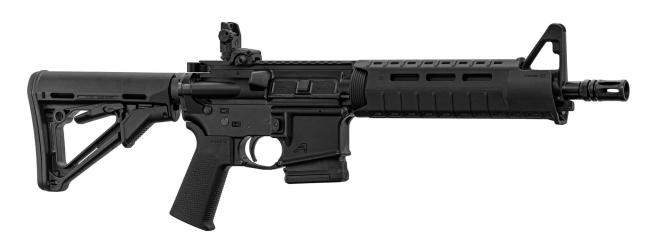

## AR15/M4 short barrel semi-automatic rifle.

- Aero precision semi-automatic rifle
- Caliber 5.56 x 45 mm (.223 Remington)
- lower and upper Stripped (classic)
- Magpul MOE drop in handguard with M-Lok mounting rails
- 10.5" (26cm) barrel
- A2 handlebar and mbus flip up
- CTR stock on standard 6 position receiver extension
- Magpul SL pistol grip
- Delivered in cardboard with a 10-round magazine
- Made in the USA

## Handguard drop in Magpul MOE:

Designed with versatility in mind, M-LOK slots at the two, six and ten o'clock positions allow attachment of optional Picatinny rail sections and other direct-attach M-LOK accessories for mounting tactical lights, slings , handles, etc. Reinforced, heat-resistant polymer construction provides operational durability without the weight and cost of an aluminum rail handguard.

## **CTR Magpul stock:**

The Magpul CTR (Compact/Type Restricted) Mil-Spec Stock is a replacement stock for AR15/M16 rifles using mil-spec sized receiver extension tubes. Designed for light, fast action, its A-shaped profile prevents snagging and protects the release latch to prevent accidental activation.

The CTR also features an additional friction lock system that minimizes excessive stock movement for improved weapon stability\* and an ambidextrous QD sling mount that accepts any sling swivel to pushbutton. The Mil-Spec model is equipped with a 0.30" rubber butt plate that provides positive shoulder support and prevents gun slippage, even with the body.

## Magpul SL pistol grip:

The MOE SL Grip (MOE Slim Line) is an improvement on AR15/M4 pistol grips with a more vertical grip angle optimized for low-aperture weapons that brings the lead hand closer to the shooter's body. With an aggressive TSP texture for positive weapon control and excellent ergonomics, the SL grip offers a slightly smaller size and slimmer feel. All mounting accessories are included.