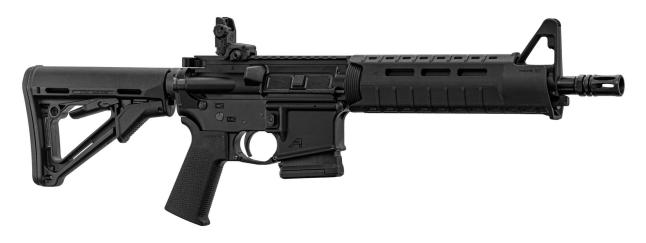

A C AR15 Aero Precision SBR caliber 5.56 black 10.5''

Le Choix des Armes https://simac.fr//en/produit-3771-AR15-Aero-Precision-SBR-caliber-5.56-black-10.5

| SKU     | Designation                                            | RGA   | French<br>Law | Caliber       | Shots | Barrel<br>(cm) | Twist | Colors | Weapon Type     | MSRP                   |
|---------|--------------------------------------------------------|-------|---------------|---------------|-------|----------------|-------|--------|-----------------|------------------------|
| AEC1510 | AR15 Aero Precision<br>SBR caliber 5.56 black<br>10.5" | CC311 | В             | 5.56x45 (223) | 11    | 25.4           | 1:7   | Black  | Semi auto rifle | 1589.00 € incl.<br>tax |

## AR15/M4 short barrel semi-automatic rifle.

- Aero precision semi-automatic rifle
- Caliber 5.56 x 45 mm (.223 Remington)
- lower and upper Stripped (classic)
- Magpul MOE drop in handguard with M-Lok mounting rails
- 10.5" (26cm) barrel
- A2 handlebar and mbus flip up
- CTR stock on standard 6 position receiver extension
- Magpul SL pistol grip
- Delivered in cardboard with a 10-round magazine
- Made in the USA

## Handguard drop in Magpul MOE:

Designed with versatility in mind, M-LOK slots at the two, six and ten o'clock positions allow attachment of optional Picatinny rail sections and other direct-attach M-LOK accessories for mounting tactical lights, slings , handles, etc. Reinforced, heat-resistant polymer construction provides operational durability without the weight and cost of an aluminum rail handguard.

## **CTR Magpul stock:**

The Magpul CTR (Compact/Type Restricted) Mil-Spec Stock is a replacement stock for AR15/M16 rifles using mil-spec sized receiver extension tubes. Designed for light, fast action, its A-shaped profile prevents snagging and protects the release latch to prevent accidental activation.

The CTR also features an additional friction lock system that minimizes excessive stock movement for improved weapon stability\* and an ambidextrous QD sling mount that accepts any sling swivel to pushbutton. The Mil-Spec model is equipped with a 0.30" rubber butt plate that provides positive shoulder

support and prevents gun slippage, even with the body.

## Magpul SL pistol grip:

The MOE SL Grip (MOE Slim Line) is an improvement on AR15/M4 pistol grips with a more vertical grip angle optimized for low-aperture weapons that brings the lead hand closer to the shooter's body. With an aggressive TSP texture for positive weapon control and excellent ergonomics, the SL grip offers a slightly smaller size and slimmer feel. All mounting accessories are included.