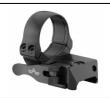

## Two-piece aluminum tilting bracket with rings

Attachment to the rifle housing is done by means of a lever.

Sold in pairs of identical elbow collars.

There are several ways to mount a riflescope, but the most popular is the ring option. It has many advantages, including its affordability and the fact that it is available in the widest variety of versions. Many current scopes require a 30mm or 34mm mount, as their main tube is 30mm or 34mm in diameter. This means that in order to connect your riflescope to the firearm, you need 30mm or 34mm rings for mounting. The most important thing when mounting a riflescope with rings is to know the appropriate amount of force needed to secure the rings. If you exceed this limit, the structural integrity of the riflescope will be compromised. The rings can also leave a visible mark if not tightened properly. The tightening torque should not exceed 2.2 Nm.