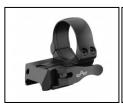

## Two-piece aluminum tilting bracket with rings

Attachment to the rifle housing is done by means of a lever.

Sold in pairs of identical elbow collars.

There are several ways to mount a riflescope, but the most popular is the ring option. It has many advantages, including its affordability and the fact that it is available in the widest variety of versions. Many current scopes require a 30mm or 34mm mount, as their main tube is 30mm or 34mm in diameter. This means that in order to connect your riflescope to the firearm, you need 30mm or 34mm rings for mounting. The most important thing when mounting a riflescope with rings is to know the appropriate amount of force needed to secure the rings. If you exceed this limit, the structural integrity of the riflescope will be compromised. The rings can also leave a visible mark if not tightened properly. The tightening torque should not exceed 2.2 Nm.