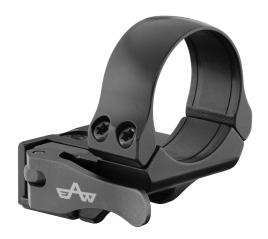

## Two-piece aluminum tilting bracket with rings

Attachment to the rifle housing is done by means of a lever.

Sold in pairs of identical elbow collars.

There are several ways to mount a riflescope, but the most popular is the ring option. It has many advantages, including its affordability and the fact that it is available in the widest variety of versions. Many current scopes require a 30mm or 34mm mount, as their main tube is 30mm or 34mm in diameter. This means that in order to connect your riflescope to the firearm, you need 30mm or 34mm rings for mounting. The most important thing when mounting a riflescope with rings is to know the appropriate amount of force needed to secure the rings. If you exceed this limit, the structural integrity of the riflescope will be compromised. The rings can also leave a visible mark if not tightened properly. The tightening torque should not exceed 2.2 Nm.