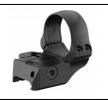

## Two-piece aluminum tilting bracket with rings

Attachment to the rifle housing is done by means of a lever.

Sold in pairs of identical elbow collars.

There are several ways to mount a riflescope, but the most popular is the ring option. It has many advantages, including its affordability and the fact that it is available in the widest variety of versions. Many current scopes require a 30mm or 34mm mount, as their main tube is 30mm or 34mm in diameter. This means that in order to connect your riflescope to the firearm, you need 30mm or 34mm rings for mounting. The most important thing when mounting a riflescope with rings is to know the appropriate amount of force needed to secure the rings. If you exceed this limit, the structural integrity of the riflescope will be compromised. The rings can also leave a visible mark if not tightened properly. The tightening torque should not exceed 2.2 Nm.