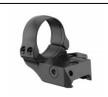

## Two-piece aluminum tilting bracket with rings

Attachment to the rifle housing is done by means of a lever.

Sold in pairs of identical elbow collars.

There are several ways to mount a riflescope, but the most popular is the ring option. It has many advantages, including its affordability and the fact that it is available in the widest variety of versions. Many current scopes require a 30mm or 34mm mount, as their main tube is 30mm or 34mm in diameter. This means that in order to connect your riflescope to the firearm, you need 30mm or 34mm rings for mounting. The most important thing when mounting a riflescope with rings is to know the appropriate amount of force needed to secure the rings. If you exceed this limit, the structural integrity of the riflescope will be compromised. The rings can also leave a visible mark if not tightened properly. The tightening torque should not exceed 2.2 Nm.