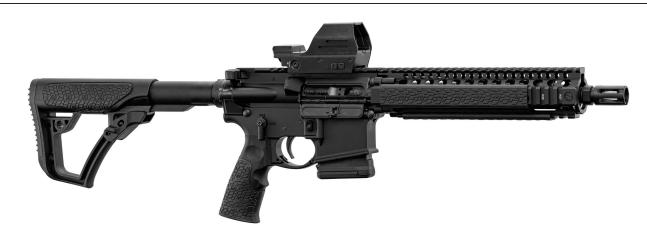

## The civilian version of the MK18 - US Navy Seals in SBR (Short barrel rifle)

The Daniel Defense SEAL pack contains:

- 1 AR-15 Daniel Defense MK18 in caliber 5.56 x 45 mm
- 1 Red dot Falke Law Enforcement

The MK18 offers the perfect combination of weight, size and performance. It makes it an ideal weapon for CQB (Close Quarter Battle) type combat as well as for TSV Rifle (Shooting Sports Speed)

## AR15 MK18:

CALIBER: 5.56 x 45mm (.223 Remington)

BARREL: Floating 10.3" (26.2 cm) rifled at 1:7 pitch cold hammered, to military specifications. Made of chrome moly vanadium steel, with black Cerakote finish.

MOUTH BRAKE: Flame hider type A2 "Birdcage" in steel

LOWER: CNC machined from 7075-T6 aluminum to Mil-Spec standards

UPPER: CNC machined from 7075-T6 aluminum to Mil-Spec standards.

OPERATION: Direct gas borrow with low profile gas borrow block, CNC machined from hardened 4140 steel.

HEAD GROUP: M16 profile with chrome treatment

HAND GUARD: RIS II type front, fitted with four Picatinny rails: 21 mm Weaver to MILSTD 1913 standards with flexible rail protection in high-strength Santoprene, for better handling comfort and excellent grip.

HANDLE: Ergonomic handle with soft touch coating offering a comfortable and non-slip grip

STOCK: 6-position telescopic stock in reinforced fiberglass polymer, with Soft Touch coating, compatible with AR15 stock tubes to standard A2 standards.

Comes with a vertical GRIP-N-RIP handle with a 7075-T6 and 6061-T6 aluminum body and soft coating Flared magazine well for intuitive and quick magazine introduction.

Multiple slots for shoulder straps and Quick Detach (QD) straps