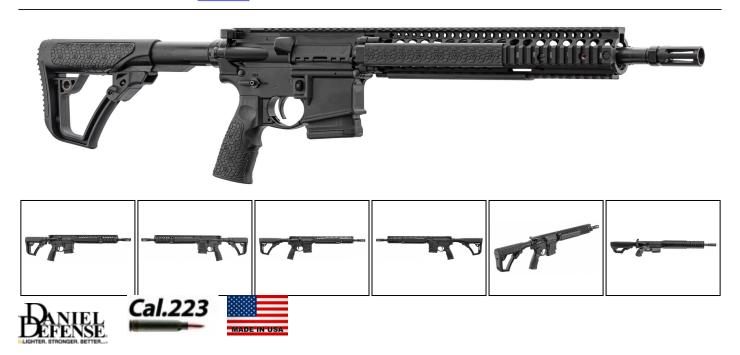

## The Daniel Defense AR15s are chambered in 5.56x45mm NATO and therefore support both civilian and military ammunition.

The M4A1 AR15 type firearm is equipped with the RIS II picatinny rail, which has been used by the United States Special Operations Command (SOCOM) for the SOPMOD Block II program since 2005. The M4A1 is built around a 14.5-inch M4 profile barrel forged by cold hammering and a muzzle brake, also serving as a flame reducer, non-removable Daniel Defense. The independently ambient GRIP-N-RIP charging handle fits both left- and right-handed shooters. This rifle also comes with the ergonomic Daniel Defense Buttstock and Pistol Grip.

- Lower: Mil-Spec with improved flared magazine well and rear receiver QD attachment point. CNC machined from 7075-T6 aluminum, Type III hardcoat anodized.
- **Upper:** Mil-Spec with index marks and M4 feed ramps. CNC machined from 7075-T6 aluminum, Type III hardcoat anodized.
- **Barrel:** Chrome Moly Vanadium steel, cold forged, 1:7 Twist, 14.5" M4 profile, chrome plated, Mil-Spec Heavy Phosphate Coated, and HP/MPI tested.
- Gas Block: Low profile gas block, CNC machined from hardened 4140 steel with Mil-Spec heavy phosphate coating, carbine length, direct impaction.
- Muzzle device: Daniel Defense pinned and welded flash suppressor, extended, in 17-4 PH stainless steel, salt bath nitride finish.
- **Bolt Carrier Group:** M16 profile, tested to Mil-Spec MP standard, chrome coated, properly staked gas key.
- Buffer: Buffer H
- **Sights:** Sold separately
- Handguard: Daniel Defense M4A1 Rail Interface System (RIS) II, CNC machined from 6061-T6 aluminum
- Stock extension: 7075-T6 aluminum with 6 positions according to Mil-Spec standard
- Stock: Daniel Defense Buttstock, Glass Filled Polymer with Soft Touch Overmolding

■ Pistol grip: Daniel Defense Pistol Grip, Glass-filled polymer with Soft Touch overmolding