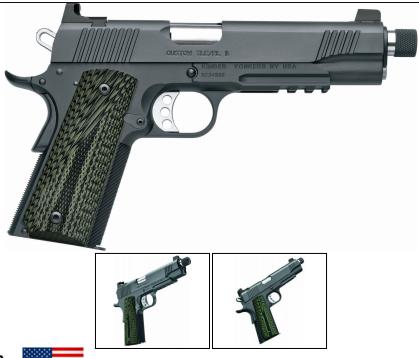

## Kimber 1911 Custom TLE/RL 2 TFS .45 ACP Pistol

Le Choix des Armes https://simac.fr//en/produit-4104-Kimber-1911-Custom-TLE-RL-2-TFS-.45-ACP-Pistol

| SKU    | Designation                                          | RGA   | French<br>Law | Caliber           | Shots | Thread    | Barrel (cm) | Length (cm) | Width (cm) | MSRP                   |
|--------|------------------------------------------------------|-------|---------------|-------------------|-------|-----------|-------------|-------------|------------|------------------------|
| KIM005 | Kimber 1911 Custom<br>TLE/RL 2 TFS .45 ACP<br>Pistol | BL290 | В             | .45 Auto<br>(ACP) | 8     | .578 x 28 | 13.97       | 23.34       | 3.25       | 2694.00 € incl.<br>tax |

## Kimber 1911 pistols are among the most popular among sporting shooters.

TLE TFS (Threaded for Suppression) models feature threaded barrels for the addition of a sound suppressor.

- 5.50" (13.97cm) match grade steel barrel with 1:16" rifling pitch (406mm, left rifling)
- .578 x 28 thread for adding a sound moderator (silencer)
- Black finished steel slide with deep grip grooves
- Rear sight and fixed front sight with 3 phosphorescent white dot sights, raised for sound reduction
- Aluminum trigger and openwork hammer
- Textured G10 (fiberglass laminate) grip
- Picatinny rail for mounting accessories
- Capacity: 7+1

G10 pistol grips are grip plates made from a composite material called G10. G10 is a type of high-pressure laminated fiberglass that is prized for its strength, durability, and resistance to water, solvents, and extreme temperatures. The material is also lightweight, making it a popular choice for tactical gear and shooting accessories.

G10 grips are often used to replace standard grips on various types of pistols, providing better grip and improved handling. They come in a variety of textures, from slightly grainy to very aggressive, allowing users to choose the level of grip that works best for them. In addition to the functional enhancement, G10 grips can also add an aesthetic element to pistols, as they are available in a wide range of colors and patterns. Increasingly popular in the United States, Kimber 1911 pistols made their debut in the early 2000s in the Hollywood film industry (John Wick 2, The Purge, Expendables...), television (Breaking Bad, The Walking Dead, Yellowstone...) and video games (Call of Duty: Modern Warfare, Ghost recon, Far Cry 3...).