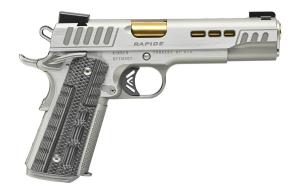

## A truly unique 1911 with a stunning design.

The Kimber 1911 Rapide Dawn is a work of art in the world of semi-automatic pistols. Designed for demanding shooters, this model embodies precision and elegance. Its design is inspired by the legendary Colt 1911, while incorporating modern improvements for optimal performance.

- Caliber 9x19mm / .45 ACP
- Stainless steel frame and slide with Silver KimPro II finish and brush-polished flats
- Openwork breech with deep cocking serrations
- Match grade stainless steel barrel with gold pewter finish, 5" (12.7cm) with rifling pitch of 1:16" (406mm)
- Openwork hammer
- Fiber optic sight with raised sight
- Large beaver tail
- Mil-Spec standard guide rod
- Grip G10
- Aluminum trigger tail

The Kimber Rapide Dawn is designed to deliver an exceptional shooting experience. Its stainless steel slide, featuring stepped cocking grooves and relief cuts, reduces weight and accelerates the bolt cycle, improving responsiveness when shooting. The 5-inch match grade barrel, with a 1:16-inch left-hand rifling pitch, ensures optimum accuracy. The barrel's gold TiN coating not only provides increased wear resistance, but also reduces friction between the barrel, slide and bushing, thanks to its naturally lubricating properties.

Tru-Glo TFX Pro Day/Night sights, with an orange ring on the front sight, ensure fast, accurate target acquisition in all lighting conditions. The frame and slide feature a KimPro II silver finish with polished faces, giving the pistol a sleek look while providing protection against corrosion. Gray/black G10 grips, combined with Kimber Stiplex<sup>TM</sup> stippling on the front strap, provide optimum grip, even in wet or slippery conditions.

The aluminum V-trigger, factory set between 4.0 and 5.0 pounds, provides a crisp, responsive shooting feel. The pistol also features a flared magazine well, facilitating fast and efficient reloads. With a 9-round magazine capacity in 9mm, the Rapide Dawn is ready to satisfy the expectations of the most demanding shooters.