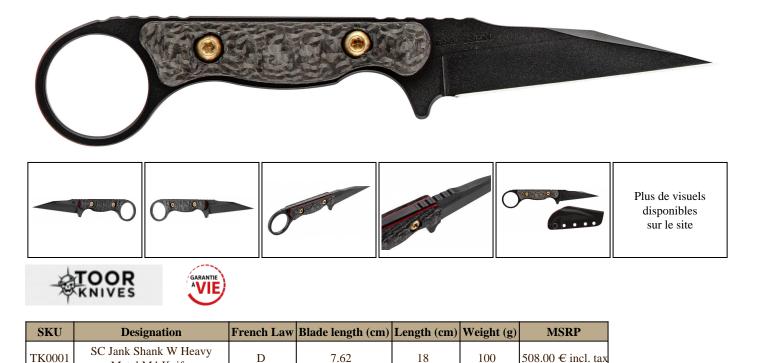

## The Jank Shank fixed blade knife from Toor Knives - a versatile and improved EDC companion, designed to take on any challenge.

Measuring an impressive 7.0 inches, the Jank Shank features a formidable 3.0 inch black oxide blade that excels in durability and performance. The 0.1875" blade thickness ensures strength and reliability in all situations. Precision crafted, the 4.0" textured black G10 handle provides an ergonomic and secure grip, allowing you to perform demanding tasks with confidence The updated frame design accommodates the new textured scale, elevating grip and control of the knife to unprecedented levels.

Although the textured scale increases weight slightly compared to the previous skeletonized version (2.4 oz to 6.3 oz), this improvement ensures better traction and handling even in the most demanding conditions.

- Total length 7.0" (18cm)
- Blade length 3.0" (7.62cm)

Metal M4 Knife

- Handle length 4.0" (10cm)
- Handle material Carbon fiber + G10
- M4 steel
- Blade thickness 0.1875" (0.5cm)
- Blade hardness 59-61 Rockwell
- Weight 3.6 oz (100g)

The Jank Shank Carbon Black comes with a low-profile FlexTech KYDEX® holster, meticulously designed to ensure a perfect fit and easy carry. Compatible with all five Toor mounts, the Jank Shank can be carried wherever you go.