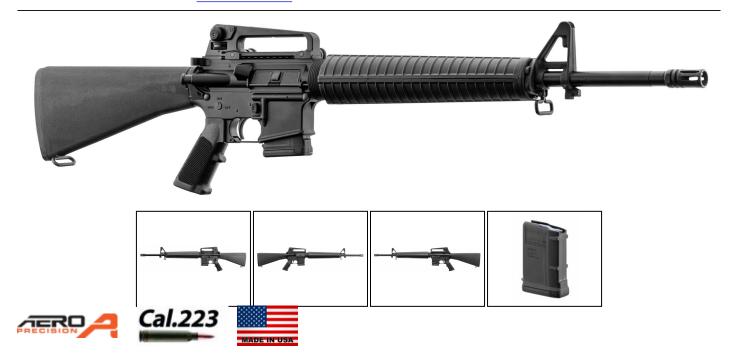

## Copy of the M16A2 assault rifle, resulting from improvements of the M16A1 used by the US Army during the Vietnam War.

This complete, retro-style AR-15 rifle comes with an Aero Precision Gen 2 lower, A2 fixed stock, A2 upper receiver with carry handle, carbine-length handguard, and a 10-round magazine.

- Caliber 5.56x45mm (.223 Remington)
- 20" (50cm) threaded steel barrel with 1:7" pitch, Black QPD finish
- Direct gas loan
- Black stock finish
- 10-round magazine
- A2 Front Viewfinder / Rear Carry Handle
- A2 flash hider
- Black Handle A2
- Polymer drop-in handguard
- Thread 1/2x28