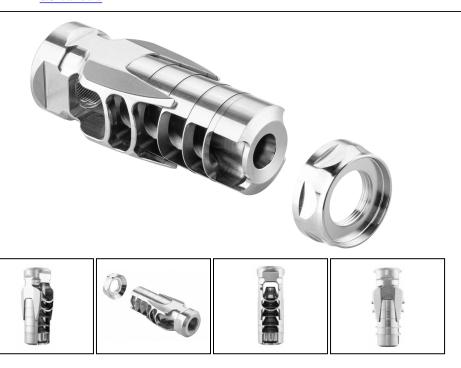

## **Exceptional recoil reduction for increased accuracy.**

The Victrix Magnus muzzle brake is designed for .308, .260 and 6.5 calibers, offering up to 96% recoil reduction and a 12 dB noise reduction. Made of AISI 630 stainless steel, it features a self-centering M18x1 threaded mounting system. Compatible with 2020 and later Sporting and Professional series.

The Victrix Magnus six-chamber muzzle brake is specifically designed for .308, .260 and 6.5 calibers. Through extensive testing including vibration and flow analysis, it achieves a 96% reduction in gas following the bullet and a 12 dB noise reduction, ensuring unmatched performance.

Its M18x1 threaded self-centering fastening system ensures precise and secure installation. Made in Italy from AISI 630 stainless steel machined from solid, it combines durability and corrosion resistance. Its dimensions are 94 mm in length, 36 mm in width and 34 mm in height, for a weight of approximately 0.57 lb.